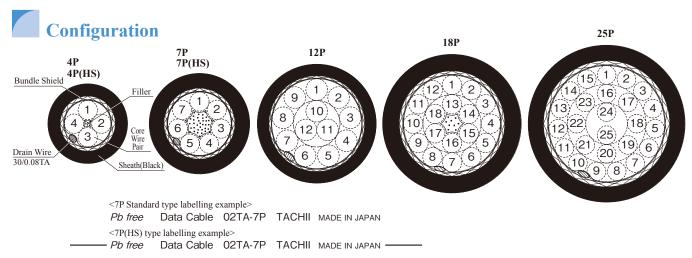

# **Bundled Shield Multipair Data Cable**

#### **Construction**·**Properties**

|                        | Conductor             |                                 | Insulator  | Unit Structure                               |            | Bundle Shield(Braid)         |              | Finished<br>Product | Electrical Properties           |                                     |                                  |                      |        |  |
|------------------------|-----------------------|---------------------------------|------------|----------------------------------------------|------------|------------------------------|--------------|---------------------|---------------------------------|-------------------------------------|----------------------------------|----------------------|--------|--|
| Model                  | Structure<br>Wires/mm | Section Area<br>mm <sup>2</sup> | O.D.<br>mm | Strand Pitch<br>mm                           | O.D.<br>mm | Structure<br>Strand/Wires/mm | Density<br>% | O.D.<br>mm          | Conductor<br>Resistance<br>Ω/km | Line<br>Capacity<br><sub>pF/m</sub> | Characteristic<br>Impedance<br>Ω | Attenuation<br>dB/km | Stock  |  |
| Data Cable 02TA-4P     |                       |                                 |            | Refer<br>Core Wire<br>Identification<br>List | 2.0        | 24/7/0.12TA                  | 91<br>min.   | 6.5                 | 121<br>max.                     | 55<br>(1kHz)                        | 95<br>(1MHz)                     | 27<br>(1MHz)         | 1/2    |  |
| Data Cable 02TA-4P(HS) | 7/0.18TA              | 0.18<br>(AWG25)                 | 1.0        |                                              |            |                              |              |                     |                                 |                                     |                                  |                      | 1/2    |  |
| Data Cable 02TA-7P     |                       |                                 |            |                                              |            | 24/7/0.12TA                  |              | 8.2                 |                                 |                                     |                                  |                      | 1/2    |  |
| Data Cable 02TA-7P(HS) |                       |                                 |            |                                              |            |                              |              |                     |                                 |                                     |                                  |                      | 1/2    |  |
| Data Cable 02TA-12P    |                       |                                 |            |                                              |            | 24/9/0.12TA                  |              | 9.7                 |                                 |                                     |                                  |                      | 1/2    |  |
| Data Cable 02TA-18P    |                       |                                 |            |                                              |            | 24/10/0.12TA                 |              | 11.3                |                                 |                                     |                                  |                      | ① / ②D |  |
| Data Cable 02TA-25P    |                       |                                 |            |                                              |            | 24/12/0.12TA                 |              | 12.8                |                                 |                                     |                                  |                      | ① / ②D |  |

## Core Wire Identification

| Pair | Strand<br>Pitch<br>mm | Insulator/Dot                                                                                                                                                                                                                                                                                                                                                                                                                                                                                                                                                                                                                                                                                                                                                                                                                                                                                                                                                                                                                                                                                                                                                                                                                                                                                                                                                                                                                                                                                                                                                                                                                                                                                                                                                                                                                                                                                                                                                                                                                                                                                                                 | Pair | Strand<br>Pitch<br>mm | Insulator/Dot | Pair | Strand<br>Pitch<br>mm | Insulator/Dot                                                                                                                                                                                                                                                                                                                                                                                                                                                                                                                                                                                                                                                                                                                                                                                                                                                                                                                                                                                                                                                                                                                                                                                                                                                                                                                                                                                                                                                                                                                                                                                                                                                                                                                                                                                                                                                                                                                                                                                                                                                                                                                  | Pair | Strand<br>Pitch<br>mm | Insulator/Dot |
|------|-----------------------|-------------------------------------------------------------------------------------------------------------------------------------------------------------------------------------------------------------------------------------------------------------------------------------------------------------------------------------------------------------------------------------------------------------------------------------------------------------------------------------------------------------------------------------------------------------------------------------------------------------------------------------------------------------------------------------------------------------------------------------------------------------------------------------------------------------------------------------------------------------------------------------------------------------------------------------------------------------------------------------------------------------------------------------------------------------------------------------------------------------------------------------------------------------------------------------------------------------------------------------------------------------------------------------------------------------------------------------------------------------------------------------------------------------------------------------------------------------------------------------------------------------------------------------------------------------------------------------------------------------------------------------------------------------------------------------------------------------------------------------------------------------------------------------------------------------------------------------------------------------------------------------------------------------------------------------------------------------------------------------------------------------------------------------------------------------------------------------------------------------------------------|------|-----------------------|---------------|------|-----------------------|--------------------------------------------------------------------------------------------------------------------------------------------------------------------------------------------------------------------------------------------------------------------------------------------------------------------------------------------------------------------------------------------------------------------------------------------------------------------------------------------------------------------------------------------------------------------------------------------------------------------------------------------------------------------------------------------------------------------------------------------------------------------------------------------------------------------------------------------------------------------------------------------------------------------------------------------------------------------------------------------------------------------------------------------------------------------------------------------------------------------------------------------------------------------------------------------------------------------------------------------------------------------------------------------------------------------------------------------------------------------------------------------------------------------------------------------------------------------------------------------------------------------------------------------------------------------------------------------------------------------------------------------------------------------------------------------------------------------------------------------------------------------------------------------------------------------------------------------------------------------------------------------------------------------------------------------------------------------------------------------------------------------------------------------------------------------------------------------------------------------------------|------|-----------------------|---------------|
| 1P   | 37                    | Brown White                                                                                                                                                                                                                                                                                                                                                                                                                                                                                                                                                                                                                                                                                                                                                                                                                                                                                                                                                                                                                                                                                                                                                                                                                                                                                                                                                                                                                                                                                                                                                                                                                                                                                                                                                                                                                                                                                                                                                                                                                                                                                                                   | 8P   | 37                    | Gray  White   | 15P  | 29                    | Green White                                                                                                                                                                                                                                                                                                                                                                                                                                                                                                                                                                                                                                                                                                                                                                                                                                                                                                                                                                                                                                                                                                                                                                                                                                                                                                                                                                                                                                                                                                                                                                                                                                                                                                                                                                                                                                                                                                                                                                                                                                                                                                                    | 22P  | 31                    | Red White     |
| 2P   | 31                    | Red Head Action of the second | 9P   | 31                    | White White   | 16P  | 31                    | Blue White                                                                                                                                                                                                                                                                                                                                                                                                                                                                                                                                                                                                                                                                                                                                                                                                                                                                                                                                                                                                                                                                                                                                                                                                                                                                                                                                                                                                                                                                                                                                                                                                                                                                                                                                                                                                                                                                                                                                                                                                                                                                                                                     | 23P  | 37                    | Orange White  |
| 3P   | 37                    | Orange White                                                                                                                                                                                                                                                                                                                                                                                                                                                                                                                                                                                                                                                                                                                                                                                                                                                                                                                                                                                                                                                                                                                                                                                                                                                                                                                                                                                                                                                                                                                                                                                                                                                                                                                                                                                                                                                                                                                                                                                                                                                                                                                  | 10P  | 37                    | Black White   | 17P  | 37                    | Purple White                                                                                                                                                                                                                                                                                                                                                                                                                                                                                                                                                                                                                                                                                                                                                                                                                                                                                                                                                                                                                                                                                                                                                                                                                                                                                                                                                                                                                                                                                                                                                                                                                                                                                                                                                                                                                                                                                                                                                                                                                                                                                                                   | 24P  | 41                    | Yellow White  |
| 4P   | 31                    | Yellow White                                                                                                                                                                                                                                                                                                                                                                                                                                                                                                                                                                                                                                                                                                                                                                                                                                                                                                                                                                                                                                                                                                                                                                                                                                                                                                                                                                                                                                                                                                                                                                                                                                                                                                                                                                                                                                                                                                                                                                                                                                                                                                                  | 11P  | 31                    | Brown White   | 18P  | 31                    | Gray White State S | 25P  | 29                    | Green White   |
| 5P   | 37                    | Green White                                                                                                                                                                                                                                                                                                                                                                                                                                                                                                                                                                                                                                                                                                                                                                                                                                                                                                                                                                                                                                                                                                                                                                                                                                                                                                                                                                                                                                                                                                                                                                                                                                                                                                                                                                                                                                                                                                                                                                                                                                                                                                                   | 12P  | 41                    | Red White     | 19P  | 37                    | White White                                                                                                                                                                                                                                                                                                                                                                                                                                                                                                                                                                                                                                                                                                                                                                                                                                                                                                                                                                                                                                                                                                                                                                                                                                                                                                                                                                                                                                                                                                                                                                                                                                                                                                                                                                                                                                                                                                                                                                                                                                                                                                                    |      |                       |               |
| 6P   | 31                    | Blue White                                                                                                                                                                                                                                                                                                                                                                                                                                                                                                                                                                                                                                                                                                                                                                                                                                                                                                                                                                                                                                                                                                                                                                                                                                                                                                                                                                                                                                                                                                                                                                                                                                                                                                                                                                                                                                                                                                                                                                                                                                                                                                                    | 13P  | 37                    | Orange White  | 20P  | 31                    | Black White                                                                                                                                                                                                                                                                                                                                                                                                                                                                                                                                                                                                                                                                                                                                                                                                                                                                                                                                                                                                                                                                                                                                                                                                                                                                                                                                                                                                                                                                                                                                                                                                                                                                                                                                                                                                                                                                                                                                                                                                                                                                                                                    |      |                       |               |
| 7P   | 41                    | Purple White                                                                                                                                                                                                                                                                                                                                                                                                                                                                                                                                                                                                                                                                                                                                                                                                                                                                                                                                                                                                                                                                                                                                                                                                                                                                                                                                                                                                                                                                                                                                                                                                                                                                                                                                                                                                                                                                                                                                                                                                                                                                                                                  | 14P  | 31                    | Yellow        | 21P  | 37                    | Brown Hereits Br |      |                       |               |